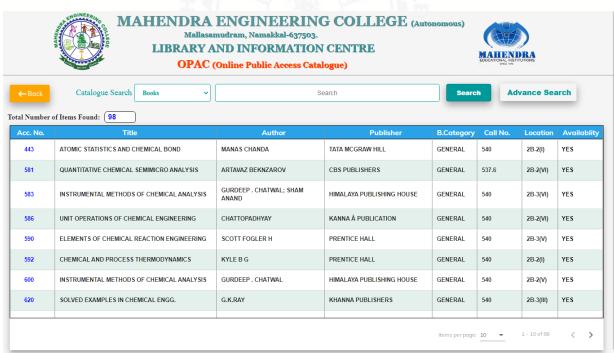

### **OPAC Search Result**

PRINCIPAL MAHENDRA ENGINEERING COLLEGE (AUTONOMOUS)
MAHENDHIRAPURI, MALLASAMUDRAM, NAMAKKAL DT - 637 503

Accredited by NAAC with "A++" Grade, NBA Tier-1 (WA) UG: CSE, ECE, EEE Approved by AICTE, New Delhi | Affiliated to Anna University, Chennai | Recognized U/S 12(B) & 2(f) of the UGC Act 1956