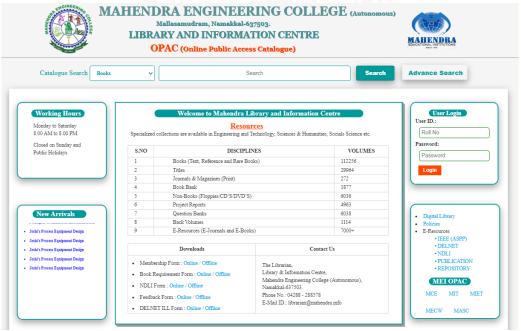

### **BloomTechnologies Library Management Software-Screenshots**

**LMS Front Page** 

PRINCIPAL MAHENDRA ENGINEERING COLLEGE (AUTONOMOUS)
MAHENDHIRAPURI, MALLASAMUDRAM, NAMAKKAL DT - 637 503

Salem - Tiruchengode Highway, Mahendhirapuri Mallasamudram (W), Namakkal - 637 503, Tamilnadu, India. Ph: 04288 - 288500 / 521 /522