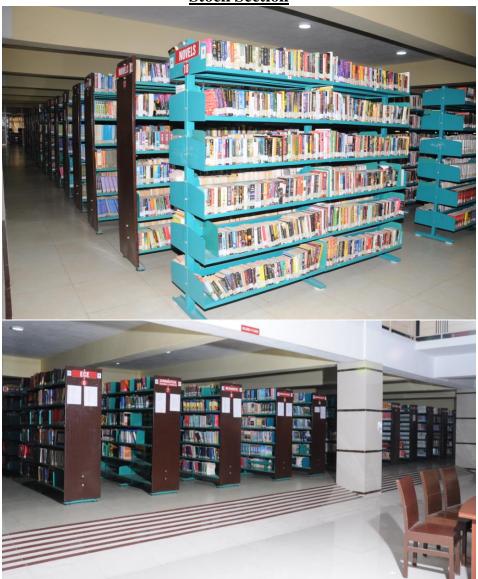

on**



### **Reference Section**





MAHENDRA ENGINEERING COLLEGE (AUTONOMOUS)
MAHENDHIRAPURI, MALLASAMUDRAM, NAMAKKAL DT - 637 503



Accredited by NAAC with "A++" Grade, NBA Tier-1 (WA) UG: CSE, ECE, EEE Approved by AICTE, New Delhi | Affiliated to Anna University, Chennai | Recognized U/S 12(B) & 2(f) of the UGC Act 1956

### **Reading Hall**











Accredited by NAAC with "A++" Grade, NBA Tier-1 (WA) UG: CSE, ECE, EEE Approved by AICTE, New Delhi | Affiliated to Anna University, Chennai | Recognized U/S 12(B) & 2(f) of the UGC Act 1956

### **Digital Library**











Accredited by NAAC with "A++" Grade, NBA Tier-1 (WA) UG: CSE, ECE, EEE Approved by AICTE, New Delhi | Affiliated to Anna University, Chennai | Recognized U/S 12(B) & 2(f) of the UGC Act 1956

**Stock Section**