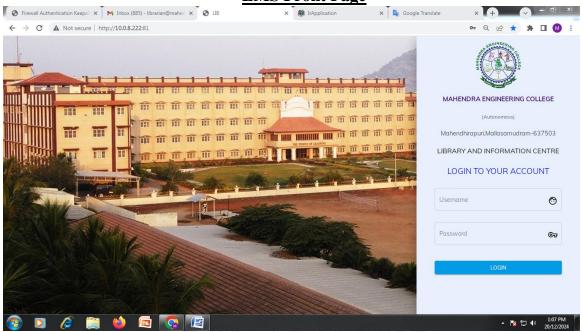

### **BloomTechnologies Library Management Software-Screenshots**

**LMS Front Page** 

PRINCIPAL MAHENDRA ENGINEERING COLLEGE (AUTONOMOUS)
MAHENDHIRAPURI, MALLASAMUDRAM, NAMAKKAL DT - 637 503

Salem - Tiruchengode Highway, Mahendhirapuri Mallasamudram (W), Namakkal - 637 503, Tamilnadu, India. Ph: 04288 - 288500 / 521 /522