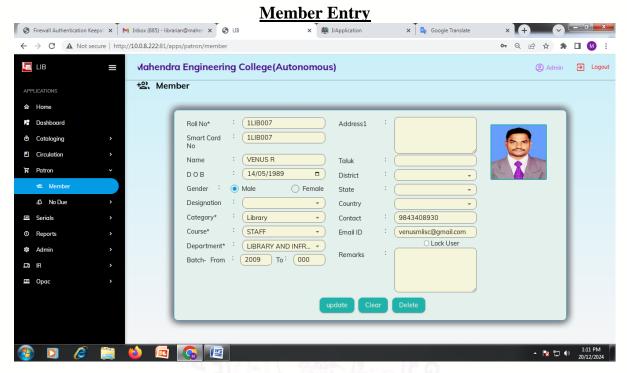

### **BloomTechnologies Library Management Software-Screenshots**

**LMS Front Page** 

PRINCIPAL MAHENDRA ENGINEERING COLLEGE (AUTONOMOUS)
MAHENDHIRAPURI, MALLASAMUDRAM, NAMAKKAL DT - 637 503

Salem - Tiruchengode Highway, Mahendhirapuri Mallasamudram (W), Namakkal - 637 503, Tamilnadu, India. Ph: 04288 - 288500 / 521 /522