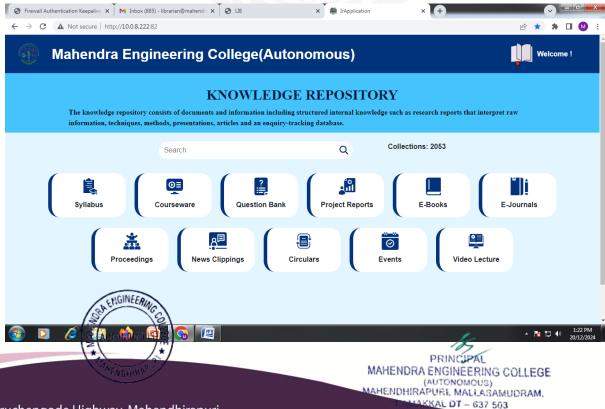

### **Knowledge Repository**

Salem - Tiruchengode Highway, Mahendhirapuri Mallasamudram (W), Namakkal - 637 503, Tamilnadu, India. Ph: 04288 - 288500 / 521 /522

Accredited by NAAC with "A++" Grade, NBA Tier-1 (WA) UG: CSE, ECE, EEE Approved by AICTE, New Delhi | Affiliated to Anna University, Chennai | Recognized U/S 12(B) & 2(f) of the UGC Act 1956