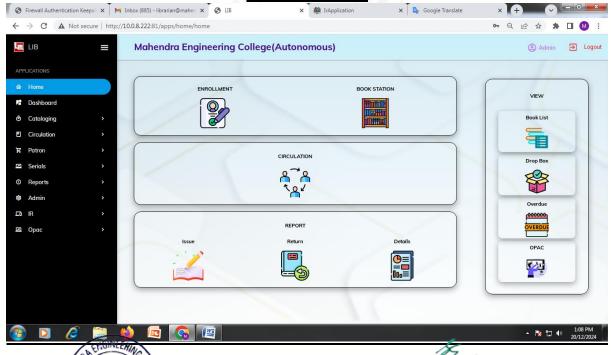

e | Nature of Automation<br>(Fully or Partially) | Version | Year of Automation |
|------------------------------|----------------------------------------------|---------|--------------------|
| LMS-AutoLib                  | Fully                                        | 5.1     | 1996-2018          |
| LMS-<br>BloomTechnologies    | Fully                                        | 6.3     | 2019 to till date  |



MAHENDRA ENGINEERING COLLEGE (AUTONOMOUS) MAHENDHIRAPURI, MALLASAMUDRAM, NAMAKKAL DT - 637 503



Accredited by NAAC with "A++" Grade, NBA Tier-1 (WA) UG: CSE, ECE, EEE Approved by AICTE, New Delhi | Affiliated to Anna University, Chennai | Recognized U/S 12(B) & 2(f) of the UGC Act 1956

### **BloomTechnologies Library Management Software-Screenshots**

**LMS Front Page** 







PRINCIPAL MAHENDRA ENGINEERING COLLEGE (AUTONOMOUS)
MAHENDHIRAPURI, MALLASAMUDRAM, NAMAKKAL DT - 637 503

Salem - Tiruchengode Highway, Mahendhirapuri Mallasamudram (W), Namakkal - 637 503, Tamilnadu, India. Ph: 04288 - 288500 / 521 /522



## ENGINEERING COLLEGE

(AUTONOMOUS)

Accredited by NAAC with "A++" Grade, NBA Tier-1 (WA) UG: CSE, ECE, EEE Approved by AICTE, New Delhi | Affiliated to Anna University, Chennai | Recognized U/S 12(B) & 2(f) of the UGC Act 1956



NAMAKKAL DT - 637 503



## MAHENDRA ENGINEERING COLLEGE

(AUTONOMOUS)

Accredited by NAAC with "A++" Grade, NBA Tier-1 (WA) UG: CSE, ECE, EEE
Approved by AICTE, New Delhi | Affiliated to Anna University, Chennai | Recognized U/S 12(B) & 2(f) of the UGC Act 1956



### **Circulation Report (Issue/Return)**



NAMAKKAL DT -