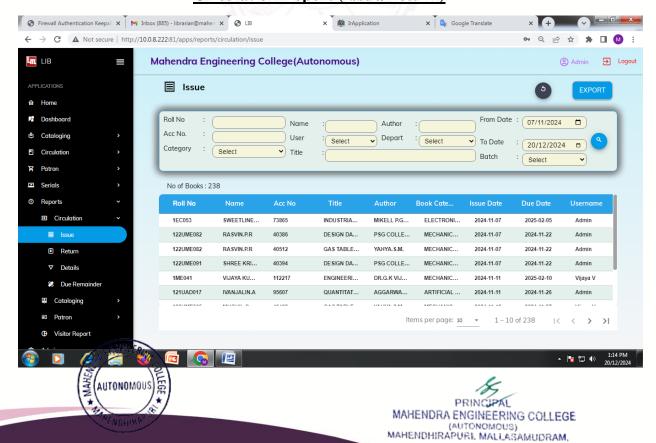

nt Page** 







PRINCIPAL MAHENDRA ENGINEERING COLLEGE (AUTONOMOUS)
MAHENDHIRAPURI, MALLASAMUDRAM, NAMAKKAL DT - 637 503

Salem - Tiruchengode Highway, Mahendhirapuri Mallasamudram (W), Namakkal - 637 503, Tamilnadu, India. Ph: 04288 - 288500 / 521 /522



## ENGINEERING COLLEGE

(AUTONOMOUS)

Accredited by NAAC with "A++" Grade, NBA Tier-1 (WA) UG: CSE, ECE, EEE Approved by AICTE, New Delhi | Affiliated to Anna University, Chennai | Recognized U/S 12(B) & 2(f) of the UGC Act 1956



NAMAKKAL DT - 637 503



## MAHENDRA ENGINEERING COLLEGE

(AUTONOMOUS)

Accredited by NAAC with "A++" Grade, NBA Tier-1 (WA) UG: CSE, ECE, EEE
Approved by AICTE, New Delhi | Affiliated to Anna University, Chennai | Recognized U/S 12(B) & 2(f) of the UGC Act 1956



### **Circulation Report (Issue/Return)**



NAMAKKAL DT - 637 503



## GINEERING COLLEGE

(AUTONOMOUS)

Accredited by NAAC with "A++" Grade, NBA Tier-1 (WA) UG: CSE, ECE, EEE Approved by AICTE, New Delhi | Affiliated to Anna University, Chennai | Recognized U/S 12(B) & 2(f) of the UGC Act 1956

### **Visitor Report**



### **Knowledge Repository**



Salem - Tiruchengode Highway, Mahendhirapuri Mallasamudram (W), Namakkal - 637 503, Tamilnadu, India. Ph: 04288 - 288500 / 521 /522

Accredited by NAAC with "A++" Grade, NBA Tier-1 (WA) UG: CSE, ECE, EEE Approved by AICTE, New Delhi | Affiliated to Anna University, Chennai | Recognized U/S 12(B) & 2(f) of the UGC Act 1956

#### **E-Gate Entry Register**







**AUTONO**MOUS



# **ENGINEERING COLLEGE**

(AUTONOMOUS)

Accredited by NAAC with "A++" Grade, NBA Tier-1 (WA) UG: CSE, ECE