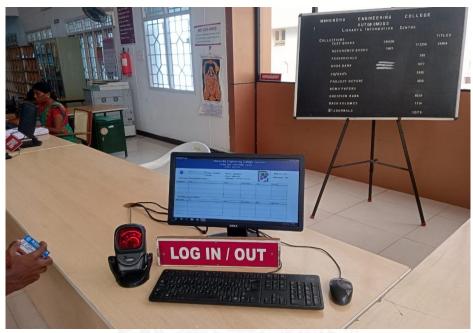

### **Circulation Section (Issue\Return)**

PRINCIPAL

MAHENDRA ENGINEERING COLLEGE
(AUTONOMOUS)

MAHENDHIRAPURI, MALLASAMUDRAM,
NAMAKKAL DT – 637 503

Accredited by NAAC with "A++" Grade, NBA Tier-1 (WA) UG: CSE, ECE, EEE Approved by AICTE, New Delhi | Affiliated to Anna University, Chennai | Recognized U/S 12(B) & 2(f) of the UGC Act 1956