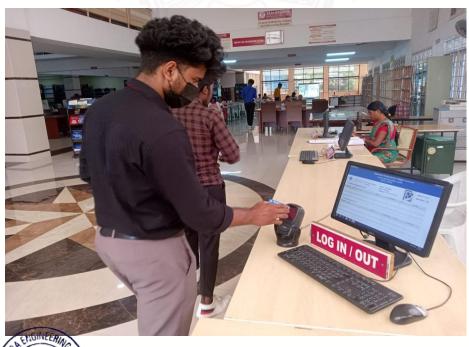

### **Circulation Section (Issue\Return)**

PRINCIPAL

MAHENDRA ENGINEERING COLLEGE
(AUTONOMOUS)

MAHENDHIRAPURI, MALLASAMUDRAM,
NAMAKKAL DT – 637 503

Accredited by NAAC with "A++" Grade, NBA Tier-1 (WA) UG: CSE, ECE, EEE Approved by AICTE, New Delhi | Affiliated to Anna University, Chennai | Recognized U/S 12(B) & 2(f) of the UGC Act 1956