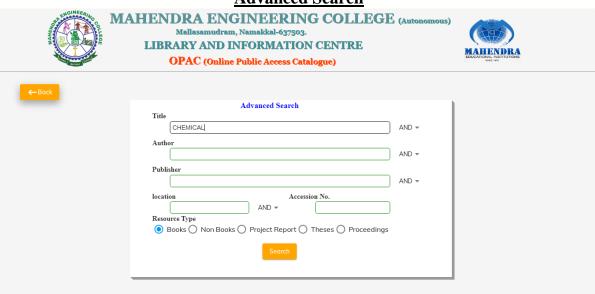

hi | Affiliated to Anna University, Chennai | Recognized U/S 12(B) & 2(f) of the UGC Act 1956

#### **E-Gate Entry Register**







**AUTONO**MOUS



# **ENGINEERING COLLEGE**

(AUTONOMOUS)

Accredited by NAAC with "A++" Grade, NBA Tier-1 (WA) UG: CSE, ECE, EEE Approved by AICTE, New Delhi | Affiliated to Anna University, Chennai | Recognized U/S 12(B) & 2(f) of the UGC Act 1956

#### **Open Public Access Catalogue (OPAC)**







PRINCIPAL MAHENDRA ENGINEERING COLLEGE (AUTONOMOUS)
MAHENDHIRAPURI, MALLASAMUDRAM, NAMAKKAL DT - 637 503



## ENGINEERING COLLEGE

(AUTONOMOUS)

Accredited by NAAC with "A++" Grade, NBA Tier-1 (WA) UG: CSE, ECE, EEE Approved by AICTE, New Delhi | Affiliated to Anna University, Chennai | Recognized U/S 12(B) & 2(f) of the UGC Act 1956

#### **Advanced Search**



### **OPAC Search Result**





PRINCIPAL MAHENDRA ENGINEERING COLLEGE (AUTONOMOUS)
MAHENDHIRAPURI, MALLASAMUDRAM, NAMAKKAL DT - 637 503



Accredited by NAAC with "A++" Grade, NBA Tier-1 (WA) UG: CSE, ECE, EEE Approved by AICTE, New Delhi | Affiliated to Anna University, Chennai | Recognized U/S 12(B) & 2(f) of the UGC Act 1956

### **Library Photos**

### **Library Front View**











Accredited by NAAC with "A++" Grade, NBA Tier-1 (WA) UG: CSE, ECE, EEE Approved by AICTE, New Delhi | Affiliated to Anna University, Chennai | Recognized U/S 12(B) & 2(f) of the UGC Act 1956

### **Circulation Section (Issue\Return)**







PRINCIPAL

MAHENDRA ENGINEERING COLLEGE
(AUTONOMOUS)

MAHENDHIRAPURI, MALLASAMUDRAM,
NAMAKKAL DT – 637 503



Accredited by NAAC with "A++" Grade, NBA Tier-1 (WA)