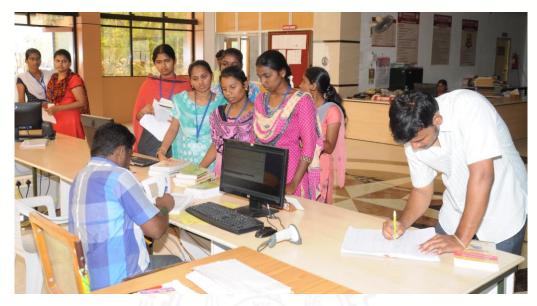

### **Circulation Section (Issue\Return)**

PRINCIPAL

MAHENDRA ENGINEERING COLLEGE
(AUTONOMOUS)

MAHENDHIRAPURI, MALLASAMUDRAM,
NAMAKKAL DT – 637 503

Accredited by NAAC with "A++" Grade, NBA Tier-1 (WA) UG: CSE, ECE, EEE Approved by AICTE, New Delhi | Affiliated to Anna University, Chennai | Recognized U/S 12(B) & 2(f) of the UGC Act 1956