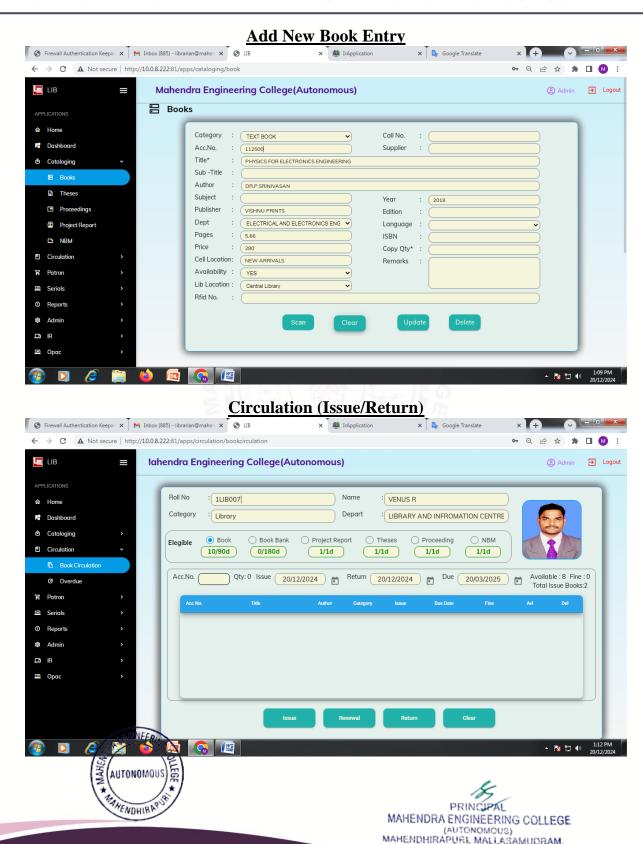

I, MALLASAMUDRAM, NAMAKKAL DT - 637 503



Accredited by NAAC with "A++" Grade, NBA Tier-1 (WA) UG: CSE, ECE, EEE Approved by AICTE, New Delhi | Affiliated to Anna University, Chennai | Recognized U/S 12(B) & 2(f) of the UGC Act 1956

### **BloomTechnologies Library Management Software-Screenshots**

**LMS Front Page** 







PRINCIPAL MAHENDRA ENGINEERING COLLEGE (AUTONOMOUS)
MAHENDHIRAPURI, MALLASAMUDRAM, NAMAKKAL DT - 637 503

Salem - Tiruchengode Highway, Mahendhirapuri Mallasamudram (W), Namakkal - 637 503, Tamilnadu, India. Ph: 04288 - 288500 / 521 /522



## ENGINEERING COLLEGE

(AUTONOMOUS)

Accredited by NAAC with "A++" Grade, NBA Tier-1 (WA) UG: CSE, ECE, EEE Approved by AICTE, New Delhi | Affiliated to Anna University, Chennai | Recognized U/S 12(B) & 2(f) of the UGC Act 1956



NAMAKKAL DT - 637 503



## MAHENDRA ENGINEERING COLLEGE

(AUTONOMOUS)

Accredited by NAAC with "A++" Grade, NBA Tier-1 (WA) UG: CSE, ECE, EEE
Approved by AICTE, New Delhi | Affiliated to Anna University, Chennai | Recognized U/S 12(B) & 2(f) of the UGC Act 1956



### **Circulation Report (Issue/Return)**



NAMAKKAL DT - 637 503



## GINEERING COLLEGE

(AUTONOMOUS)

Accredited by NAAC with "A++" Grade, NBA Tier-1 (WA) UG: CSE, ECE, EEE Approved by AICTE, New Delhi | Affiliated to Anna University, Chennai | Recognized U/S 12(B) & 2(f) of the UGC Act 1956

### **Visitor Report**



### **Knowledge Repository**



Salem - Tiruchengode Highway, Mahendhirapuri Mallasamudram (W), Namakkal - 637 503, Tamilnadu, India. Ph: 04288 - 288500 / 521 /522

Accredited by NAAC with "A++" Grade, NBA Ti